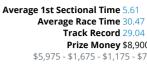

## UNIQUE. DIFFERENT. SOMEWHAT MYSTICAL.

WE'RE READY TO FIND OUR FOREVER HOME.

|           | 5th Grad | BOTA Welcome<br>de 520m<br>HOUND'S EXPERTS COMMENT<br>EDY PIE (6) hasn't had a lot of luck recently and she can<br>a around. She has blistering pace once she hits the grou<br>ak up the field through the bend. PRONOUNS (3) has be<br>iming and she can settle forward, while ROYAL PANAM<br>in some much needed confidence | und and she can<br>een impressive since           | THE HOUND'S SELEC                             | tions<br>1 | 7      |    | Ave | -        | Ave | erag<br>T | e Ra<br>racl<br>Priz | ace<br>k Re<br>e M | Time 5<br>Time 3<br>ecord 2<br>oney \$<br>- \$1,175 | 0.47<br>9.04<br>8,900 |
|-----------|----------|-------------------------------------------------------------------------------------------------------------------------------------------------------------------------------------------------------------------------------------------------------------------------------------------------------------------------------|---------------------------------------------------|-----------------------------------------------|------------|--------|----|-----|----------|-----|-----------|----------------------|--------------------|-----------------------------------------------------|-----------------------|
| BOX       | LAST 5   | COMMENTS                                                                                                                                                                                                                                                                                                                      | CAREER INFO                                       |                                               | BOX H      | IIST   | OR | Y A | N        | ) W | INN       | IIN                  | G C                | DISTAI                                              | NCES                  |
|           |          | Royal Panama (D)                                                                                                                                                                                                                                                                                                              | Career: 51: 10-8-4                                | <b>T/D:</b> 17: 4-3-0                         |            | 1      | 2  | 3   | 4        | 5   | 6         | 7                    | 8                  | <400                                                | 3                     |
| 1         |          | Armed with good early burn and he is a different                                                                                                                                                                                                                                                                              | Win: 20% / 43%<br>Best Time: 29.73                | P/M: \$36,435<br>31/08/24                     | Starts     | 16     | 3  | 4   | 5        | 7   | 1         | 7                    | 8                  | 400+                                                | 1                     |
|           | 47154    | chaser when on the arm. Pace in 3 and 6 is a                                                                                                                                                                                                                                                                                  | Best 1st Split: 5.38                              |                                               | Wins       | 3      | 1  | 1   | 1        | 1   | 0         | 1                    | 2                  | 500+                                                | 6                     |
|           |          | worry but he will get every chance to hold the lead.                                                                                                                                                                                                                                                                          |                                                   |                                               | Places     | 6      | 1  | 0   | 1        | 2   | 0         | 1                    | 1                  | 600+<br>700+                                        | 0                     |
|           |          |                                                                                                                                                                                                                                                                                                                               | <b>C</b> araam 92: 11 15 1/                       | <b>T/D:</b> 10: 2.2.2                         |            | 1      | 2  | 3   | 4        | 5   | 6         | 7                    | 8                  | <400                                                | 7                     |
|           |          | Sister Two (B)<br>Never headed here last time and she is an                                                                                                                                                                                                                                                                   | Career: 83: 11-15-14<br>Win: 13% / 48%            | <b>P/M:</b> \$41,348                          | Starts     | _      |    |     |          |     |           | _                    |                    | 400+                                                | 2                     |
| <b>27</b> | 15346    | honest type, however she will need to go a lot                                                                                                                                                                                                                                                                                | Best Time: 30.26 6<br>Best 1st Split: 5.38        |                                               |            | °<br>2 |    |     | 13       | 0   |           | 2                    |                    | 500+                                                | 2                     |
|           |          | faster than 30.26 to win this. Look to others                                                                                                                                                                                                                                                                                 | best ist spint. 5.56                              | 09/12/23                                      | Places     |        |    |     | 7        |     | 2         |                      | 2                  | 600+                                                | 0                     |
|           |          |                                                                                                                                                                                                                                                                                                                               |                                                   |                                               | Tiaces     | 2      | 5  | 4   | <i>'</i> | J   | 2         | 0                    | 2                  | 700+                                                | 0                     |
|           |          | Pronouns (B)                                                                                                                                                                                                                                                                                                                  | Career: 24: 9-3-2                                 | <b>T/D:</b> 6: 3-0-1                          |            | 1      | 2  | 3   | 4        | 5   | 6         | 7                    | 8                  | <400                                                | 0                     |
| 2         |          | Has been impressive since resuming from a spell                                                                                                                                                                                                                                                                               | Win: 38% / 58%<br>Best Time: 29.73 <mark>5</mark> | <b>P/M:</b> \$50,595 26/12/24                 | Starts     | 2      | 3  | 1   | 1        | 4   | 5         | 6                    | 2                  | 400+                                                | 3                     |
| 3         | 56311    | and she will find this easier. Should settle near                                                                                                                                                                                                                                                                             | Best 1st Split: 5.42                              |                                               | Wins       | 1      | 2  | 0   | 0        | 1   | 2         | 2                    | 1                  | 500+                                                | 6<br>0                |
|           |          | the speed, main danger                                                                                                                                                                                                                                                                                                        |                                                   |                                               | Places     | 0      | 1  | 0   | 0        | 2   | 0         | 1                    | 1                  | 600+<br>700+                                        | 0                     |
|           |          | Spring Euroka (D)                                                                                                                                                                                                                                                                                                             | <b>C</b> anager 45: 11 4 2                        | T/D: 22: 2 2 1                                |            | 1      | 2  | 3   | 4        | 5   | 6         | 7                    | 8                  | <400                                                | 0                     |
|           |          | Spring Eureka (D)<br>Form and confidence has tapered off and the                                                                                                                                                                                                                                                              | Career: 45: 11-4-3<br>Win: 24% / 40%              | <b>T/D:</b> 23: 3-2-1<br><b>P/M:</b> \$50,780 | Starts     | 10     | _  |     | 4        |     | 4         | 4                    | 4                  | 400+                                                | 1                     |
| Δ         | 78454    | draw hasn't done him any favours. May get                                                                                                                                                                                                                                                                                     | Best Time: 29.71 5                                |                                               | Wins       |        |    |     |          | 1   |           |                      | 4                  | 500+                                                | 10                    |
|           |          | crowded early on, prefer to watch                                                                                                                                                                                                                                                                                             | Best 1st Split: 5.37                              | 15/05/24                                      | Places     |        |    |     |          | _   |           |                      |                    | 600+                                                | 0                     |
|           |          |                                                                                                                                                                                                                                                                                                                               |                                                   |                                               | Flaces     | 1      | '  | '   | <u>'</u> |     |           | '                    | 0                  | 700+                                                | 0                     |
|           |          | Spring General (D)                                                                                                                                                                                                                                                                                                            | Career: 39: 9-9-4                                 | <b>T/D:</b> 24: 3-6-2                         |            | 1      | 2  | 3   | 4        | 5   | 6         | 7                    | 8                  | <400                                                | 0                     |
| -         |          | Far from disgraced last time and he has a nice                                                                                                                                                                                                                                                                                | Win: 23% / 56%<br>Best Time: 29.83                | <b>P/M:</b> \$47,880                          | Starts     | 4      | 7  | 5   | 6        | 2   | 5         | 2                    | 8                  | 400+                                                | 2                     |
| 5         | 24612    | turn of foot, however the pace in six is a worry.                                                                                                                                                                                                                                                                             | Best 1st Split: 5.43                              |                                               | Wins       | 3      | 1  | 0   | 1        | 0   | 3         | 0                    | 1                  | 500+                                                | 7                     |
|           |          | Place claims appear best                                                                                                                                                                                                                                                                                                      |                                                   |                                               | Places     | 1      | 4  | 1   | 2        | 0   | 1         | 0                    | 4                  | 600+<br>700+                                        | 0                     |
|           |          | Speedy Die (D)                                                                                                                                                                                                                                                                                                                | Company 22: 45 6 4                                | T/D: 12:2.2.4                                 |            |        | 2  | 3   | 4        | 5   | 6         | 7                    | 8                  | <400                                                | 2                     |
|           |          | Speedy Pie (B)<br>Wonderful strike rate and she will appreciate the                                                                                                                                                                                                                                                           | Career: 33: 15-6-4<br>Win: 45% / 76%              | <b>P/M:</b> \$52,300                          | Starts     | _      | _  |     | 7        |     | 5         |                      | 7                  | <400<br>400+                                        | 6                     |
| 6         | 73261    | drop in class tonight. Explodes soon after box                                                                                                                                                                                                                                                                                | Best Time: 29.62 6<br>Best 1st Split: 5.38        |                                               |            | -      | 3  | -   |          | -   | -         | 0                    | 4                  | 500+                                                | 7                     |
| U         |          | rise, will be carving out time, yes                                                                                                                                                                                                                                                                                           | Best Ist Spilt: 5.38                              | 15/08/24                                      |            |        |    |     | _        |     |           |                      |                    | 600+                                                | 0                     |
|           |          |                                                                                                                                                                                                                                                                                                                               |                                                   |                                               | Places     | 2      | 0  | 2   | 4        | 0   | 0         | U                    | 2                  | 700+                                                | 0                     |
|           |          | Zipping Kimble (D)                                                                                                                                                                                                                                                                                                            | Career: 29: 9-3-4                                 | <b>T/D:</b> 12: 3-1-2                         |            | 1      | 2  | 3   | 4        | 5   | 6         | 7                    | 8                  | <400                                                | 0                     |
|           |          | Resuming from a spell and he is a very powerful                                                                                                                                                                                                                                                                               | Win: 31% / 55%<br>Best Time: 29.52                | <b>P/M:</b> \$52,665                          | Starts     | 5      | 5  | 6   | 3        | 2   | 2         | 0                    | 6                  | 400+                                                | 1                     |
|           | 17654    | type when right. Should get a nice cart across                                                                                                                                                                                                                                                                                | Best 1st Split: 5.45                              |                                               | Wins       | 4      | 2  | 1   | 0        | 1   | 0         | 0                    | 1                  | 500+                                                | 4                     |
|           |          | from the six, may be the value runner                                                                                                                                                                                                                                                                                         |                                                   |                                               | Places     | 0      | 2  | 0   | 1        | 0   | 1         | 0                    | 3                  | 600+<br>700+                                        | 4                     |
|           |          | Zinning Lingsln (D)                                                                                                                                                                                                                                                                                                           | <b>C</b> arrage 40: 0.40.0                        |                                               |            |        | 2  | 3   | 4        | 5   | 6         | 7                    | 8                  | <400                                                | 0                     |
|           |          | Zipping Lincoln (D)<br>Talented when right but he has been fairly                                                                                                                                                                                                                                                             | Career: 48: 8-10-8<br>Win: 17% / 54%              | <b>T/D:</b> 5: 0-1-0<br><b>P/M:</b> \$40,420  | Charte     | _      | _  |     |          |     |           |                      | <u>ہ</u>           | <400<br>400+                                        | 4                     |
| 8         | 57142    | steady since resuming from a spell. Needs more                                                                                                                                                                                                                                                                                | Best Time: 29.95 4                                | 18/07/24                                      | Starts     | 4      | 8  | 5   | 9        | 3   | 4         | 6                    | 9<br>1             | 500+                                                | 3                     |
| 0         |          | time, prefer to watch                                                                                                                                                                                                                                                                                                         | Best 1st Split: 5.63                              | <b>₩</b> U8/U6/24                             | Wins       | 0      | 2  |     | 1        |     | 1         |                      | י<br>ר             | 600+                                                | 1                     |
|           |          |                                                                                                                                                                                                                                                                                                                               |                                                   |                                               | Places     | 2      | 4  | 2   | 4        | 0   | 1         | 2                    | 3                  | 700+                                                | 0                     |