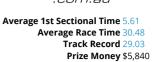

### Happy New Year from Wenty Park 5th Grade 520m

Average 1st Sectional Time 5.61

Average Race Time 30.48 Track Record 29.03 Prize Money \$5,840 \$3,975 - \$1,075 - \$715 - \$75