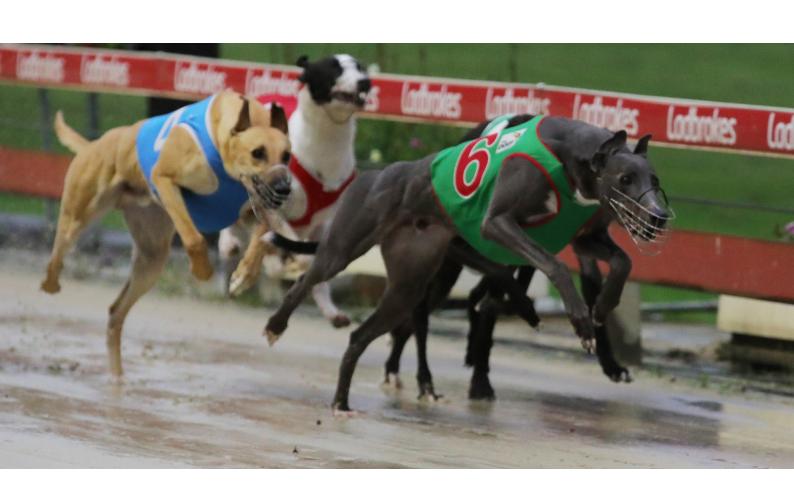

#### THE HOUND'S EXPERTS COMMENT

HIT THE POST (6) is a classy speedster and he will find this easier than his most recent racing. He is armed with a terrific turn of foot and he should find the top before the bend. SPRING GENERAL (4) has been racing well in strong company of late and he just needs to step on terms. FLAT CHAT FRANK (1) is dawn to