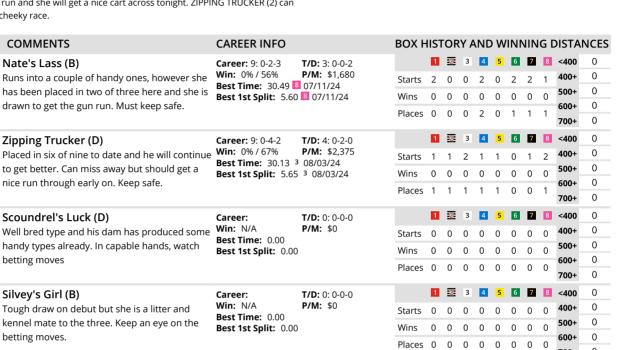

### THE HOUND'S EXPERTS COMMENT

NSW GBOTA Welcome Maiden

COMMENTS

ZIPPING KOSTER (7) was well supported in her solid debut placing here and she will be much better for the run. She has a nice turn of foot once balanced and she can dash away mid race. ZIPPING UPTON (8) didn't have a lot of luck in her debut run and she will get a nice cart across tonight. ZIPPING TRUCKER (2) can run a cheeky race.

THE HOUND'S SELECTIONS

VACANT BOX

betting moves.

betting moves

|   |     | Honey Badger (D)                                 | Career:                                 | <b>T/D:</b> 0: 0-0-0 |        | 1 | 2 | 3 | 4 | 5 | 6 | 7 | 8 | <400 | 0 |
|---|-----|--------------------------------------------------|-----------------------------------------|----------------------|--------|---|---|---|---|---|---|---|---|------|---|
|   |     | Well bred type and his dam has already           | Win: N/A                                | <b>P/M:</b> \$0      | Starts | 0 | 0 | 0 | 0 | 0 | 0 | 0 | 0 | 400+ | 0 |
| 6 | N/A | produced some talented speedsters. Watch the     | Best Time: 0.00<br>Best 1st Split: 0.00 |                      | Wins   | 0 | 0 | 0 | 0 | 0 | 0 | 0 | 0 | 500+ | 0 |
|   |     | betting moves                                    | •                                       |                      | Places | 0 | 0 | 0 | 0 | 0 | 0 | 0 | 0 | 600+ | 0 |
|   |     |                                                  |                                         |                      | Thaces | 0 | Ū | U | U | Ū | U | U | Ū | 700+ | 0 |
|   |     | Zipping Koster (B)                               | Career: 1: 0-1-0                        | T/D: 1: 0-1-0        |        | 1 | 2 | 3 | 4 | 5 | 6 | 7 | 8 | <400 | 0 |
|   |     | Well supported on debut and she was far from     | Win: 0% / 100%<br>Best Time: 30.11      | <b>P/M:</b> \$435    | Starts | 0 | 0 | 0 | 0 | 1 | 0 | 0 | 0 | 400+ | 0 |
|   | 2   | disgraced when finishing second in quick time.   | Best 1st Split: 5.56                    |                      | Wins   | 0 | 0 | 0 | 0 | 0 | 0 | 0 | 0 | 500+ | 0 |
|   |     | Good turn of foot, hard to hold out              | •                                       |                      | Places | 0 | 0 | 0 | 0 | 1 | 0 | 0 | 0 | 600+ | 0 |
|   |     |                                                  |                                         |                      | Thaces | 0 | 0 | 0 | 0 |   | 0 | 0 | 0 | 700+ | 0 |
|   |     | Zipping Upton (B)                                | Career: 1: 0-0-0                        | T/D: 1: 0-0-0        |        | 1 | 2 | 3 | 4 | 5 | 6 | 7 | 8 | <400 | 0 |
|   |     | Another who was firm in the betting on debut     | Win: 0% / 0%<br>Best Time: 30.79 3      | P/M: \$0             | Starts | 0 | 0 | 1 | 0 | 0 | 0 | 0 | 0 | 400+ | 0 |
| 8 | 5   | and she didn't have a lot of luck in running.    | Best 1st Split: 5.66                    |                      | Wins   | 0 | 0 | 0 | 0 | 0 | 0 | 0 | 0 | 500+ | 0 |
|   |     | Should get a nice cart across early, main danger | Section of the store                    | 0771721              | -      | 0 | 0 | 0 | 0 | 0 | 0 | • | 0 | 600+ | 0 |
|   |     |                                                  |                                         |                      | Places | U | U | U | U | U | U | U | U | 700+ | 0 |