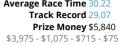

#### NSW GBOTA Welcome

Average 1st Sectional Time 5.61

Average Race Time 30.51 Track Record 29.07

\$3,975 - \$1,075 - \$715 - \$75

Prize Money \$5,840

#### Ladbrokes Wentworth Park Battlers 5th Grade 520m

Average 1st Sectional Time 5.61 Average Race Time 30.51 Track Record 29.07 Prize Money \$5,840 \$3,975 - \$1,075 - \$715 - \$75