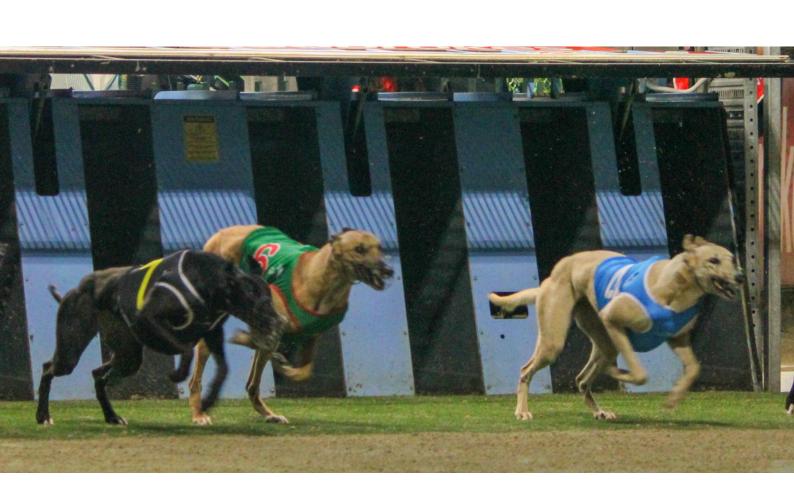

### THE HOUND'S EXPERTS COMMENT

THE HOUND'S SELECTIONS

| ΟX | LAST 5 | COMMENTS                                                                                         | CAREER INFO                           |                                          | BOX F  | IIST | OR | YA | AINL | ) VV     | INN | IIN | G D | ISTA         | NC  |
|----|--------|--------------------------------------------------------------------------------------------------|---------------------------------------|------------------------------------------|--------|------|----|----|------|----------|-----|-----|-----|--------------|-----|
|    |        | Tall And Dreamy (D)                                                                              | Career: 26: 0-7-8                     | <b>T/D:</b> 2: 0-0-2                     |        | 1    | 2  | 3  | 4    | 5        | 6   | 7   | 8   | <400         | (   |
|    |        | Had plenty of chances and he will need to lead                                                   | Win: 0% / 58%                         | <b>P/M:</b> \$5,055                      | Starts | 4    | 2  | 4  | 4    | 4        | 3   | 4   | 1   | 400+         | (   |
|    | 33453  | to have any chance. Pace outside is a worry, will                                                | Best Time: 30.64 Best 1st Split: 5.62 |                                          | Wins   | 0    | 0  | 0  | 0    | 0        | 0   | 0   | 0   | 500+         | (   |
|    |        | need it easier.                                                                                  | ·                                     |                                          | Places | 4    | 2  | 3  | 1    | 2        | 1   | 1   | 1   | 600+         | (   |
|    |        |                                                                                                  |                                       |                                          |        |      | _  |    | •    | _        | ·   | ·   | ·   | 700+         | (   |
|    |        | Happy Bandit (D)                                                                                 | <b>Career:</b> 3: 0-3-0               | <b>T/D:</b> 1: 0-1-0                     |        | 1    | 2  | 3  | 4    | 5        | 6   | 7   | 8   | <400         | (   |
|    |        | Smartly placed in all three runs to date and he                                                  | Win: 0% / 100%<br>Best Time: 30.30    | <b>P/M:</b> \$6,250                      | Starts | 1    | 0  | 0  | 1    | 0        | 0   | 1   | 0   | 400+         | (   |
| _  | 222    | appears to be a nice prospect. Should clear the                                                  | Best 1st Split: 5.63                  |                                          | Wins   | 0    | 0  | 0  | 0    | 0        | 0   | 0   | U   | 500+         | - ( |
|    |        | red early and he will be carving out time on the                                                 |                                       |                                          | Places | 1    | 0  | 0  | 1    | 0        | 0   | 1   | 0   | 600+         |     |
|    |        | arm.                                                                                             |                                       |                                          |        |      |    |    |      |          |     | _   |     | 700+         |     |
|    |        | Truly Desire (D)                                                                                 | Career: 22: 0-1-2                     | T/D: 1: 0-0-0                            |        | 1    | 2  | 3  | 4    | 5        | 6   | 7   | 8   | <400         |     |
| •  |        | Placed in only three of 22 to date and he will                                                   | Win: 0% / 14% Best Time: 30.93        | <b>P/M:</b> \$1,140<br>08/08/24          | Starts | 2    | 2  | 3  | 3    | 4        | 2   | 2   | 4   | 400+         |     |
| 5  | 56648  | need to find plenty. Unlikely to cross early, well                                               | Best 1st Split: 5.67                  |                                          | Wins   | 0    | 0  | 0  | 0    | 0        | 0   | 0   | U   | 500+         |     |
|    |        | out of his depth                                                                                 |                                       |                                          | Places | 0    | 0  | 0  | 1    | 0        | 1   | 0   | 1   | 600+         |     |
|    |        |                                                                                                  |                                       |                                          |        |      | _  |    |      | _        | _   | _   |     | 700+         |     |
|    |        | Osti Dynasty (B)                                                                                 | Career: 11: 0-2-4<br>Win: 0% / 55%    | <b>T/D:</b> 1: 0-0-0 <b>P/M:</b> \$1,805 |        | 1    | 2  | 3  | 4    | 5        | 6   | 7   | 8   | <400         |     |
|    | 72265  | Still learning but she has been placed in six of 11 to date and she is armed with solid mid race | Best Time: 31.79                      |                                          | Starts | 0    | 1  | 2  | 3    | 2        | 1   | 1   | 1   | 400+         |     |
|    | 72365  | pace. Include in exotics                                                                         | Best 1st Split: 5.71                  | 5 28/06/24                               | Wins   | 0    | 0  | 0  | 0    | 0        | 0   | 0   | U   | 500+<br>600+ |     |
|    |        | pace. Include in exotics                                                                         |                                       |                                          | Places | 0    | 1  | 0  | 3    | 1        | 0   | 0   | 1   | 700+         |     |
|    |        | L' L L' L - (D)                                                                                  | _                                     |                                          |        | 1    | 2  | 3  | 4    | _        | 6   | 7   |     |              |     |
|    |        | Irinka Lindsay (D)                                                                               | Career:<br>Win: N/A                   | T/D: 0: 0-0-0<br>P/M: \$0                | _      | _    | _  |    | _    | <u> </u> |     |     | _   | <400<br>400+ |     |
| •  | N/A    | Tough draw on debut but he is a member of a powerful kennel and he is royally bred. Sure to      | Best Time: 0.00                       |                                          | Starts | 0    | 0  | 0  | 0    | 0        | 0   |     | U   | 500+         |     |
| •  | IN/A   | have support, main danger                                                                        | Best 1st Split: 0.00                  |                                          | Wins   | 0    | 0  | 0  | 0    | 0        | 0   | 0   | U   | 600+         |     |
|    |        | nave support, main danger                                                                        |                                       |                                          | Places | 0    | 0  | 0  | 0    | 0        | 0   | 0   | 0   | 700+         |     |
|    |        | Donto Don Minuto (D)                                                                             | <b>5</b> 24224 3: 0.00                | T/D: 1: 0 0 0                            |        | 1    | 2  | 3  | 4    | 5        | 6   | 7   |     | <400         |     |
|    |        | Beats Per Minute (B) Luckless in her two runs to date and she will                               | Career: 2: 0-0-0<br>Win: 0% / 0%      | <b>T/D:</b> 1: 0-0-0 <b>P/M:</b> \$75    | Cht-   | _    | 4  |    | _    |          | _   |     | 1   | 400+         |     |
|    | 64     | continue to improve with more experience.                                                        | Best Time: 30.93                      |                                          | Starts | 0    |    | 0  | 0    | 0        | 0   | 0   | 1   | 500+         |     |
| ,  | 0-1    | Include in your exotics at nice odds.                                                            | Best 1st Split: 5.73                  | <b>2</b> 08/08/24                        | Wins   | 0    | 0  | 0  | 0    | 0        | 0   | -   | U   | 600+         |     |
|    |        | ,                                                                                                |                                       |                                          | Places | 0    | 0  | 0  | 0    | 0        | 0   | 0   | 0   | 700+         |     |
|    |        | Show Off (D)                                                                                     | Career: 2: 0-0-0                      | <b>T/D:</b> 0: 0-0-0                     |        | 1    | 2  | 3  | 4    | 5        | 6   | 7   | 8   | <400         |     |
|    |        | Another who has been luckless to date and he                                                     | Win: 0% / 0%                          | P/M: \$75                                | Starts | 0    | 0  | 1  | 0    | 0        | 1   | _   | 0   | 400+         |     |
|    | 46     | was far from disgraced at Dapto last time out.                                                   | Best Time: 0.00                       |                                          | Wins   | 0    | 0  | 0  | 0    | 0        | 0   | 0   | _   | 500+         |     |
|    |        | Must keep safe.                                                                                  | Best 1st Split: 0.00                  |                                          |        |      | _  | _  | _    |          | -   | -   | -   | 600+         |     |
|    |        |                                                                                                  |                                       |                                          | Places | U    | 0  | 0  | 0    | 0        | 0   | 0   | U   | 700+         |     |
|    |        | Spring Regency (D)                                                                               | Career: 3: 0-0-1                      | <b>T/D:</b> 2: 0-0-1                     |        | 1    | 2  | 3  | 4    | 5        | 6   | 7   | 8   | <400         |     |
|    |        | Well supported in his three runs to date and he                                                  | Win: 0% / 33%                         | P/M: \$325                               | Starts | 1    | 0  | 0  | 0    | 0        | 0   | 1   | 1   | 400+         |     |
|    | 635    | will continue to improve. Should get a nice cart                                                 | Best Time: 30.55 Best 1st Split: 5.60 |                                          | Wins   | 0    | 0  | 0  | 0    | 0        | 0   | 0   | 0   | 500+         |     |
|    |        | across early on, can threaten.                                                                   | Descrise spire. 5.00                  | 23/0//24                                 |        | -    | _  | -  | -    | -        | -   | _   | -   | 600+         |     |
|    |        |                                                                                                  |                                       |                                          | Places | U    | U  | 0  | 0    | 0        | 0   | '   | U   | 700+         |     |
|    |        | Zipping Neeson (D)                                                                               | <b>Career:</b> 7: 0-1-0               | <b>T/D:</b> 2: 0-1-0                     |        | 1    | 2  | 3  | 4    | 5        | 6   | 7   | 0   | <b>1400</b>  | _   |
|    |        | Solidly placed here when on debut in April,                                                      | Win: 0% / 14%                         | <b>P/M:</b> \$460                        | Starts | 2    | 1  | 2  | 0    | 0        | 1   | 0   | 1   | 400+         |     |
|    | 58665  | however he has been extremely steady since.                                                      | Best Time: 30.27 3                    |                                          | Wins   | 0    | 0  | 0  | 0    | 0        | 0   | 0   | 0   | 500+         |     |
|    |        | Look to others if runs                                                                           | J.UZ                                  |                                          |        | _    | _  | -  | _    | _        | _   | -   | _   |              |     |