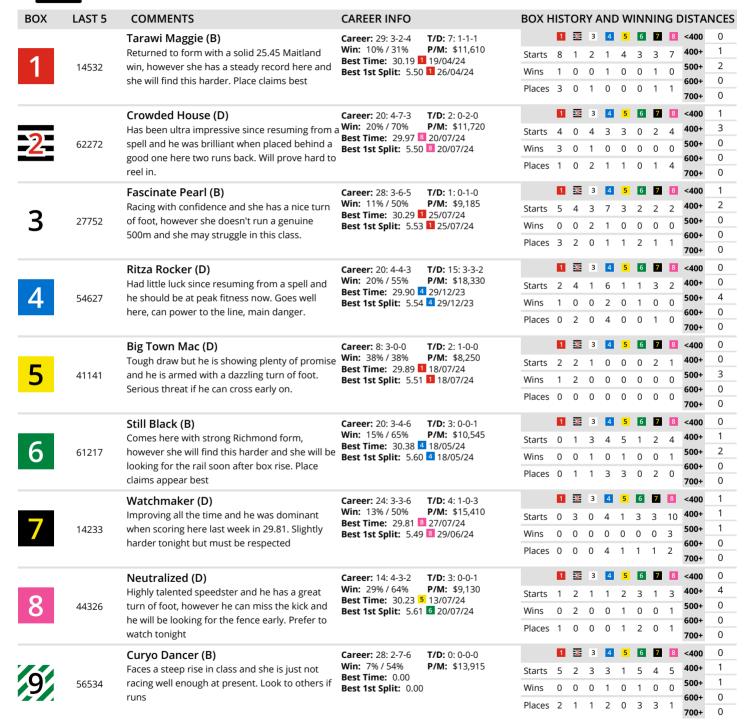

#### Ladbroke It! 1-4 Win 5th Grade 520m

THE HOUND'S EXPERTS COMMENT

CROWDED HOUSE (2) has continued to get better with every run since resuming from a spell and he was brilliant when placed behind a good one here two runs back. RITZA ROCKER (4) has a good record here and he can work into the mix in the middle stages. BIG TOWN MAC (5) shows promise and he just needs luck early on.

| PLC                                       | BOX                                     | WGT                                             | DIST                                   | DATE                                           |                                              | TRACK                                                     |                     | G                          | TIME                                        | WIN                                       | BON                                              | 1 <sup>SEC</sup>                     | MGN                                    | W/2G                                                                                      | PIR                                      | SP                                                |
|-------------------------------------------|-----------------------------------------|-------------------------------------------------|----------------------------------------|------------------------------------------------|----------------------------------------------|-----------------------------------------------------------|---------------------|----------------------------|---------------------------------------------|-------------------------------------------|--------------------------------------------------|--------------------------------------|----------------------------------------|-------------------------------------------------------------------------------------------|------------------------------------------|---------------------------------------------------|
| 1                                         | Trainer: l                              | Maggie<br>Lorraine At<br>orraine Ato            | chison                                 |                                                |                                              | ior Panama<br>edes Dior                                   | <b>22 Nov 202</b>   | 1                          | Career: 29:<br>Win: 10%<br>P/M \$11,610     |                                           | <b>TD:</b> 7: 1-<br><b>Place:</b> 3 <sup>-</sup> |                                      | T/D                                    | Win: Maitland 25.45 (<br>Best Time: 30.19(1) 19<br>Best First Split: 5.5(1)               | 9/04/24                                  | 450m                                              |
| 2nd/7<br>3rd/8<br>5th/8<br>4th/7<br>1st/8 | (8)<br>(1)<br>(5)<br>(8)<br><u>(</u> 7) | 27.0kg<br>26.9kg<br>26.7kg<br>27.0kg<br>26.8kg  | 515<br>520<br>520<br>515<br>450        | 09 Jul<br>13 Jul<br>18 Jul<br>24 Jul<br>29 Jul | 2024<br>2024<br>2024                         | Gosford<br>Wentwort<br>Wentwort<br>Ladbrokes<br>Maitland  | h Park              | 5<br>5<br>5<br>5<br>5      | 30.00<br>30.39<br>30.52<br>30.37<br>25.45   | 29.84<br>30.34<br>29.89<br>29.79<br>25.45 | 29.41<br>29.58<br>29.43<br>29.79<br>25.32        | 4.56<br>5.61<br>5.85<br>5.02<br>8.05 | 2.25<br>0.75<br>9.00<br>8.25<br>0.50   | Unique Style<br>Zipping Ada<br>Big Town Mac<br>Jack Jack Binks<br>Kingsley                | 11112<br>4333<br>7875<br>3354<br>3221    | \$7.50<br>\$3.70<br>\$51.00<br>\$13.00<br>\$6.50  |
| 2                                         | Trainer: N                              | e <b>d House</b><br>Meredith V<br>Meredith Ve   | erhagen                                |                                                | <b>Red Fw</b><br>S: Ferna<br>D: Easy         | ndo Bale                                                  | 06 Nov 202          | 1                          | Career: 20:<br>Win: 20%<br>P/M \$11,720     |                                           | TD: 2: 0-<br>Place: 70                           |                                      | T/D                                    | Win:Ladbrokes Garde<br>Best Time: 29.97(8) 20<br>Best First Split: 5.5(8)                 | )/07/24                                  | 14/06/24 400m                                     |
| 2nd/8<br>7th/7<br>2nd/6<br>2nd/8<br>6th/8 | (8)<br>(3)<br>(3)<br>(8)<br>(5)         | 31.4kg<br>31.4kg<br>31.0kg<br>30.8kg<br>31.0kg  | 515<br>515<br>520<br>520<br>515        | 03 Jul<br>06 Jul<br>13 Jul<br>20 Jul<br>23 Jul | 2024<br>2024<br>2024                         | Ladbrokes<br>Ladbrokes<br>Wentwort<br>Wentwort<br>Gosford | s Gardens<br>h Park | 4/5<br>4/5<br>5<br>5<br>5  |                                             | 30.10<br>29.79<br>29.84<br>29.89<br>29.33 | 29.83<br>29.79<br>29.58<br>29.43<br>29.12        | 5.01<br>4.98<br>5.56<br>5.50<br>4.53 | 1.50<br>12.00<br>3.50<br>1.00<br>15.50 | Fat Boy's Charm<br>Monticello<br>Chuck Keeping<br>Zipping Clampett<br>Canya Love Me       | 1122<br>12577<br>4122<br>1112<br>566     | \$23.00<br>\$7.50<br>\$16.00<br>\$4.60<br>\$26.00 |
| 3                                         | Trainer: S                              | te Pearl<br>Steven Heg                          | gs                                     |                                                | Blue Bd<br>S: Aussie<br>D: Esthe             | e Infrared                                                | 05 Feb 202          | 1                          | Career: 28:<br>Win: 11%<br>P/M \$9,185      | 3-6-5                                     | TD: 1: 0-<br>Place: 50                           |                                      | T/D                                    | Win: Maitland 22.66 (<br>Best Time: 30.29(1) 25<br>Best First Split: 5.53(1               | 5/07/24                                  | 400m                                              |
| 2nd/8<br>5th/8<br>7th/7<br>7th/8<br>2nd/7 | (2)<br>(5)<br>(5)<br>(4)<br>(1)         | 25.0kg<br>25.0kg<br>25.4kg<br>25.5kg<br>25.5kg  | 515<br>515<br>450<br>450<br>520        | 11 Jur<br>18 Jur<br>24 Jur<br>01 Jul<br>25 Jul | 2024<br>2024<br>2024                         | Gosford<br>Gosford<br>Maitland<br>Maitland<br>Wentwort    | h Park              | 5<br>5<br>5<br>5<br>5<br>5 | 30.09<br>30.42<br>26.35<br>25.93<br>30.29   | 30.08<br>29.52<br>25.44<br>25.49<br>30.29 | 29.84<br>29.52<br>25.44<br>25.49<br>29.56        | 4.52<br>4.52<br>8.20<br>7.96<br>5.53 | 0.13<br>12.75<br>13.00<br>6.25<br>0.03 | Tarawi Aroura<br>Scarlet Oak<br>Stock's Gift<br>Monticello<br>Zipping Duvall              | 32112<br>33355<br>6557<br>2287<br>3112   | \$3.40<br>\$11.00<br>\$5.00<br>\$19.00<br>\$26.00 |
| 4                                         | Trainer:                                | <b>ocker (5)</b><br>Patricia Cha<br>Marcus Rigb | aker                                   |                                                | <b>Fawn D</b><br>S: Ferna<br>D: Ritza        | ndo Bale<br>Vonnie                                        | 01 Feb 202          | 1                          | Career: 20:<br>Win: 20%<br>P/M \$18,330     |                                           | <b>TD:</b> 15: 3<br><b>Place:</b> 55             |                                      | T/D                                    | Win: Richmond 29.85<br>Best Time: 29.9(4) 29/<br>Best First Split: 5.54(4                 | 12/23                                    | 4 520m                                            |
| 7th/7<br>2nd/8<br>6th/7<br>4th/8<br>5th/8 | (2)<br>(4)<br>(8)<br>(2)<br>(3)         | 31.9kg<br>31.3kg<br>31.4kg<br>31.6kg<br>32.2kg  | 520<br>401<br>520<br>520<br>520        | 24 Ap<br>05 Jul<br>13 Jul<br>18 Jul<br>25 Jul  | 2024<br>2024                                 | Richmond<br>Richmond<br>Wentwort<br>Wentwort<br>Wentwort  | h Park              | 4/5<br>5<br>5<br>5<br>5    | 5 30.63<br>23.17<br>30.54<br>30.29<br>30.44 | 29.61<br>22.95<br>30.12<br>29.72<br>29.64 | 29.53<br>22.43<br>29.58<br>29.43<br>29.56        | 4.47<br>6.89<br>5.66<br>5.66<br>5.59 | 14.50<br>3.00<br>6.00<br>8.25<br>11.50 | Secrets Revealed<br>Federal Viper<br>Starburst Milly<br>Amanda Holyfield<br>Chuck Keeping | 56777<br>5432<br>6656<br>5744<br>5445    | \$12.00<br>\$2.50<br>\$4.40<br>\$18.00<br>\$23.00 |
| 5                                         | Trainer                                 | <b>/n Mac (</b><br>Trevor Rob<br>Sigtown Rac    | incon                                  | C Ashwo                                        | <b>Wh &amp; B</b> l<br>S: Tomn<br>rth Little | ny Shelby                                                 | 20 Oct 202          | 1                          | Career: 8: 3<br>Win: 38%<br>P/M \$8,250     | -0-0                                      | TD: 2: 1-<br>Place: 38                           |                                      | T/D                                    | Win: Wentworth Park<br>Best Time: 29.89(1) 18<br>Best First Split: 5.51(1                 | 3/07/24                                  | 3/07/24 520m                                      |
| 1st/7<br>4th/8<br>1st/8<br>1st/8<br>4th/7 | (2)<br>(7)<br>(2)<br>(1)<br>(7)         | 29.7kg<br>30.3kg<br>30.8kg<br>30.4kg<br>30.5kg  | 520<br>520<br>520<br>520<br>520<br>520 | 12 Jur<br>19 Jur<br>26 Jur<br>18 Jul<br>25 Jul | 2024<br>2024<br>2024<br>2024<br>2024         | Richmond<br>Richmond<br>Richmond<br>Wentwort<br>Wentwort  |                     | MX<br>5<br>MX<br>5<br>5    | 30.27                                       | 30.05<br>30.07<br>29.72<br>29.89<br>30.29 | 29.82<br>29.91<br>29.72<br>29.43<br>29.56        | 4.47<br>4.57<br>4.39<br>5.51<br>5.61 | 2.00<br>2.75<br>5.25<br>0.75<br>2.25   | More Shots<br>Zipping Brando<br>More Shots<br>Sapphire Banner<br>Zipping Duvall           | 34221<br>77654<br>21111<br>2221<br>1254  | \$10.00<br>\$4.00<br>\$2.40<br>\$3.10<br>\$4.80   |
| 6                                         | Still Bla<br>Trainer:                   | U U                                             |                                        |                                                | Black B                                      | ndo Bale                                                  | 26 Dec 202          | 1                          | Career: 20:<br>Win: 15%<br>P/M \$10,545     | 3-4-6                                     | <b>TD:</b> 3: 0-<br><b>Place:</b> 65             | 0-1                                  | Last<br>T/D                            | Win: Richmond 29.75<br>Best Time: 30.38(4) 18<br>Best First Split: 5.6(4)                 | (3) 19/07/24<br>3/05/24                  |                                                   |
| 7th/8<br>1st/8<br>2nd/8<br>1st/8<br>6th/8 | (8)<br>(5)<br>(5)<br>(3)<br>(6)         | 24.7kg<br>24.6kg<br>24.9kg<br>24.8kg<br>24.8kg  | 520<br>520<br>520<br>520<br>520<br>520 | 05 Jul<br>12 Jul<br>17 Jul<br>19 Jul<br>26 Jul | 2024<br>2024<br>2024                         | Richmond<br>Richmond<br>Richmond<br>Richmond<br>Richmond  |                     | 5<br>MX<br>5<br>5<br>5     | 30.69<br>29.86<br>29.86<br>29.75<br>31.52   | 30.01<br>29.86<br>29.84<br>29.75<br>30.30 | 29.89<br>29.83<br>29.84<br>29.54<br>30.12        | 4.42<br>4.33<br>4.39<br>4.33<br>4.57 | 9.75<br>5.25<br>0.25<br>3.25<br>17.25  | Barely Light<br>Big Town Mojo<br>Zipping Fowler<br>Zipping Hermione<br>Our Inspiration    | 53467<br>21111<br>12222<br>1111<br>87776 | \$8.00<br>\$4.80<br>\$16.00<br>\$2.60<br>\$4.40   |
| 7                                         | Trainer: N                              | <b>naker (5</b><br>Neil Staines<br>Ieil Staines | 5                                      |                                                | <b>Blue Fw</b><br>S: Feral<br>D: Freke       | Franky                                                    | 02 May 202          |                            | Career: 24:<br>Win: 13%<br>P/M \$15,410     |                                           | TD: 4: 1-<br>Place: 50                           |                                      | T/D I<br>T/D I                         | Win: Wentworth Park<br>Best Time: 29.81(8) 27<br>Best First Split: 5.49(8                 | 7/07/24                                  | 7/07/24 520m                                      |
| 3rd/8<br>3rd/8<br>2nd/6<br>4th/8<br>1st/8 | (8)<br>(4)<br>(8)<br>(6)<br>(8)         | 32.8kg<br>33.1kg<br>33.2kg<br>33.3kg<br>32.3kg  | 520<br>520<br>450<br>450<br>520        | 29 Jur<br>04 Jul<br>10 Jul<br>17 Jul<br>27 Jul | 2024<br>2024<br>2024                         | Wentwort<br>Wentwort<br>Grafton<br>Grafton<br>Wentwort    | h Park              | NG<br>5<br>5<br>5<br>5     | i 30.09<br>30.31<br>25.65<br>25.82<br>29.81 | 29.88<br>30.00<br>25.51<br>25.52<br>29.81 | 29.37<br>29.76<br>25.23<br>25.11<br>29.65        | 5.49<br>5.60<br>9.21<br>9.16<br>5.53 | 3.00<br>4.25<br>2.00<br>4.25<br>5.25   | Zipping Bonucci<br>Ricky's Raiders<br>Pat's Boy<br>Candy Bar<br>Zipping Maradona          | 1143<br>4543<br>1332<br>2454<br>2111     | \$19.00<br>\$4.00<br>\$3.50<br>\$14.00<br>\$2.80  |
| 8                                         | Trainer: 1                              | lized (5)<br>Tess Simmo<br>Tess Simmo           |                                        |                                                | Black D<br>S: Incapa<br>D: Wync              |                                                           | 26 Apr 202          |                            | Career: 14:<br>Win: 29%<br>P/M \$9,130      | 4-3-2                                     | <b>TD:</b> 3: 0-<br><b>Place:</b> 64             |                                      | T/D                                    | Win: Richmond 23.14<br>Best Time: 30.23(5) 13<br>Best First Split: 5.61(6                 | 3/07/24                                  | 4 401m                                            |
| 6th/8<br>2nd/8<br>3rd/7<br>4th/8<br>4th/8 | (7)<br>(6)<br>(5)<br>(6)<br>(3)         | 30.4kg<br>30.6kg<br>30.6kg<br>30.5kg<br>30.6kg  | 401<br>520<br>520<br>520<br>520        | 10 Jur<br>03 Jul<br>13 Jul<br>20 Jul<br>25 Jul | 2024<br>2024<br>2024                         | Richmond<br>Richmond<br>Wentwort<br>Wentwort<br>Wentwort  | h Park<br>h Park    | 5<br>5<br>5<br>5<br>5      | 23.45<br>30.36<br>30.23<br>30.35<br>30.62   | 22.64<br>29.91<br>30.12<br>29.89<br>29.78 | 22.64<br>29.91<br>29.58<br>29.43<br>29.56        | 7.00<br>4.46<br>5.65<br>5.61<br>5.61 | 11.50<br>6.25<br>1.50<br>6.50<br>12.00 | Tulsi Banner<br>Interstate Mac<br>Starburst Milly<br>Zipping Clampett<br>Ruby's Wish      | 8876<br>64532<br>7533<br>7534<br>6534    | \$26.00<br>\$6.00<br>\$11.00<br>\$6.00<br>\$13.00 |
| 9                                         | Trainer: S                              | Dancer (!<br>Samuel Ree<br>ees / Simm           | es                                     | S Rees                                         |                                              | /loon Rising<br>Double On                                 |                     | 1                          | Career: 28:<br>Win: 7%<br>P/M \$13,915      |                                           | TD: 0: 0-<br>Place: 54                           |                                      | T/D                                    | Win:Ladbrokes Garde<br>Best Time: 0(0)<br>Best First Split: 0(0)                          | ens 23.25 (6)                            | 28/06/24 400m                                     |
| 4th/5<br>3rd/6<br>5th/8<br>6th/8<br>5th/8 | (8)<br>(8)<br>(3)<br>(5)<br>(6)         | 28.4kg<br>28.2kg<br>27.7kg<br>28.0kg<br>28.3kg  | 515<br>600<br>515<br>515<br>450        | 09 Jul<br>13 Jul<br>20 Jul<br>23 Jul<br>29 Jul | 2024<br>2024<br>2024                         | Gosford<br>Ladbrokes<br>Ladbrokes<br>Gosford<br>Maitland  |                     | 5<br>5<br>5<br>5<br>5      | 30.51<br>35.58<br>30.36<br>30.25<br>25.91   | 29.61<br>34.59<br>29.92<br>29.93<br>25.45 | 29.41<br>34.59<br>29.76<br>29.12<br>25.32        | 4.63<br>9.68<br>5.12<br>4.51<br>8.23 | 12.75<br>14.00<br>6.25<br>4.50<br>6.50 | Zipping Yallop<br>Gully Girl<br>Rattlin' Bye<br>Kettle Head<br>Tarawi Maggie              | 35444<br>222233<br>25555<br>356<br>1565  | \$10.00<br>\$26.00<br>\$7.50<br>\$71.00<br>\$9.50 |