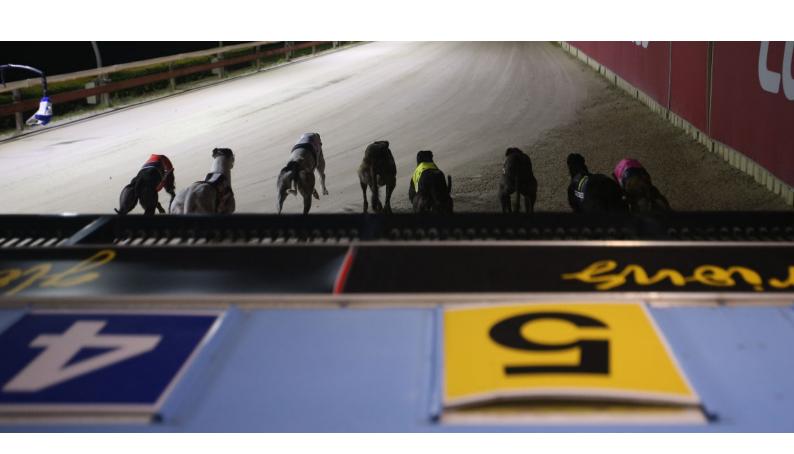

#### NSW GBOTA Welcome Maiden Maiden 520m

Average 1st Sectional Time 5.68
Average Race Time 30.79

#### THE HOUND'S EXPERTS COMMENT

THE HOUND'S SELECTIONS

BIG TOWN MOJO (6) is still a maiden after 13 starts but he has shown improvement of late and he will be better for his first 500m run at Richmond last time out. SPRING REGENCY (8) is a well bred type and his dam line has produced some star performers, while TARAWI MALIBU (7) will continue to improve with more racing.